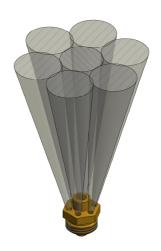

#### circle-segment-nozzle

with revolvable core allows to spray larger circle sections

6 = spray angle 60°