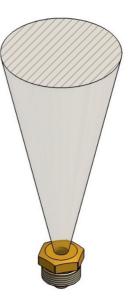

### nozzle for large distance spraying

for an exact spraying up to 500mm distance

code key:

302 - 570 XX

diameter of spray medium drilling

08 = 0.8mm 10 = 1.0mm

12 = 1,2mm