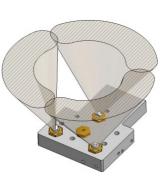

#### circle-segment-nozzle

with revolvable core allows to spray larger circle sections

6 = spray angle 60°