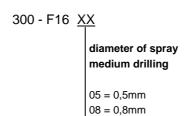

### nozzle for large distance spraying

for an exact spraying up to 500mm distance

code key:

302 - 570 XX

diameter of spray medium drilling

08 = 0.8mm 10 = 1.0mm

12 = 1,2mm