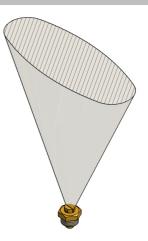

## wide spray nozzle, round 303-RS8XX

with one spray medium drilling fort he even and economical application of release agent. Spray area at 100mm distance: approx.  $\emptyset$ 80mm  $\triangleq$  50cm<sup>2</sup>

code key:

| diameter of spray medium drilling | flow rate<br>at 1 bar spray medium pressure |
|-----------------------------------|---------------------------------------------|
| 05 = 0,5mm                        | 2,2ml/s                                     |
| 08 = 0,8mm                        | 6,3ml/s                                     |
| 10 = 1,0mm                        | 9,4ml/s                                     |