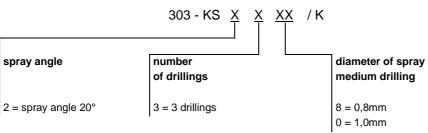

# replace nozzle, adjustable (± 20°)

code key:

303 - 000 XX

diameter of spray medium drilling

05 = 0,5mm

08 = 0.8mm

10 = 1,0mm

12 = 1,2mm