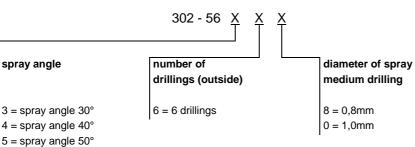

### nozzle for large distance spraying

for an exact spraying up to 500mm distance

code key:

302 - 570 XX

diameter of spray medium drilling

08 = 0.8mm 10 = 1.0mm

12 = 1,2mm