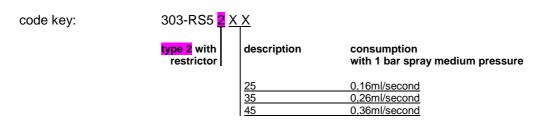

code key: 303-RS4 2 X X

type 2 with restrictor

| consumption                      |
|----------------------------------|
| with 1 bar spray medium pressure |
|                                  |

25 0,16ml/second 35 0,26ml/second 45 0,36ml/second