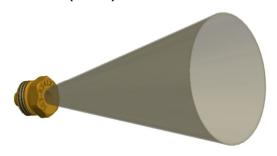

## circular nozzle 303-RS4XXX

for an equal coverage of release agent spray surface at 100mm distance: approx. Ø60mm (28cm²)

code key:

 04 = 0.4mm
 1.25ml/second

 05 = 0.5mm
 1,67ml/second

to achieve a reduced consumption with large internal cross-section this replace nozzle has a restrictor: