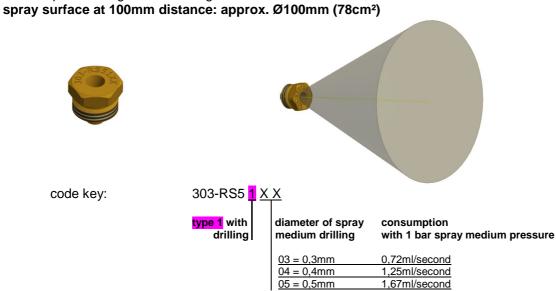

## circular nozzle 303-RS5XXX

for an equal coverage of release agent

to achieve a reduced consumption with large internal cross-section this replace nozzle has a restrictor: