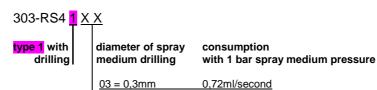

## circular nozzle 303-RS4XXX

for an equal coverage of release agent spray surface at 100mm distance: approx. Ø60mm (28cm²)

code key:

 04 = 0.4mm
 1.25ml/second

 05 = 0.5mm
 1,67ml/second

to achieve a reduced consumption with large internal cross-section this replace nozzle has a restrictor: